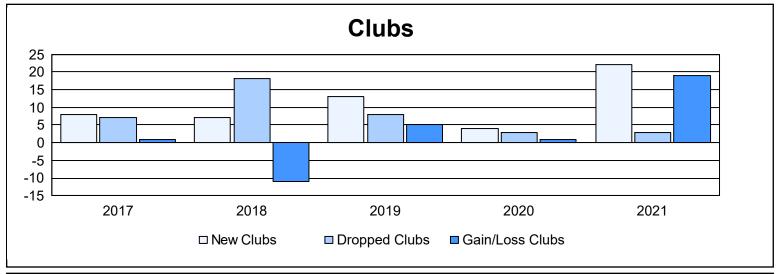

District 315B3 As of June 2021 Cumulative

| Year      | New<br>Clubs | Dropped<br>Clubs | Gain/<br>Loss<br>Clubs | New<br>Members | Charter<br>Members | Reinstate<br>Members | Transfer<br>Members | Total<br>Member<br>Added | Total<br>Members<br>Dropped | Gain/<br>Loss<br>Members |
|-----------|--------------|------------------|------------------------|----------------|--------------------|----------------------|---------------------|--------------------------|-----------------------------|--------------------------|
| 2016-2017 | 8            | 7                | 1                      | 137            | 193                | 10                   | 2                   | 342                      | 249                         | 93                       |
| 2017-2018 | 7            | 18               | -11                    | 234            | 229                | 77                   | 33                  | 573                      | 717                         | -144                     |
| 2018-2019 | 13           | 8                | 5                      | 173            | 297                | 73                   | 10                  | 553                      | 379                         | 174                      |
| 2019-2020 | 4            | 3                | 1                      | 85             | 110                | 23                   | 14                  | 232                      | 306                         | -74                      |
| 2020-2021 | 22           | 3                | 19                     | 763            | 594                | 48                   | 119                 | 1,524                    | 767                         | 757                      |
| Average   | 11           | 8                | 3                      | 278            | 285                | 46                   | 36                  | 645                      | 484                         | 161                      |